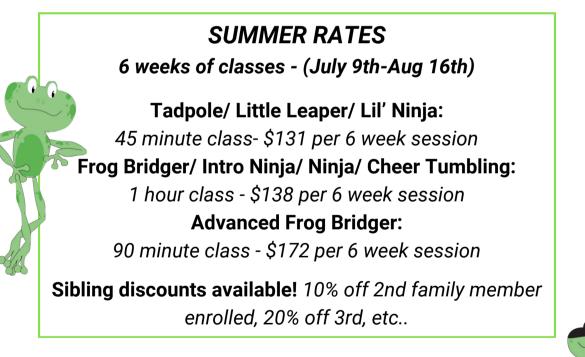

## 2024 SUMMER CLASSES (JULY 9TH - AUGUST 16TH)

### **CLASS SCHEDULE**

Tadpoles Gymnastics (Parent w/ Tot ages 2- 3.5yrs) Tues 4:00-4:45 | Weds 10:00-10:45 am Little Leapers Gymnastics (Preschool ages 3.5-5 yrs) Weds 11-11:45 am | Thurs 4:45-5:30 Frog Bridgers (Beginners Gymnastics ages 5+ up) Tues 4:00-5:00 | Weds 4:45-5:45 | Thurs 4:00-5:00 Advanced Frog Bridgers (Intermediate Gymnastics-by permission/evaluation only) Tues 5:30-7:00 Cheer Tumbling (Basic-Advanced Tumbling for Cheer) Tues 7:00-8:00 Lil' Ninjas (Parent w/ Tot ages 4-6yrs) Tues 4:45-5:30 | Weds 4:00-4:45 | Weds 4:45-5:30 Intro Ninjas (Beginners Ninja ages 7+ up) Tues 5:00-6:00 | Thurs 4:00-5:00 Ninjas (Intermediate-Advanced Ninja ages 7+ up) Weds 5:30-6:30 | Thurs 4:45-5:45