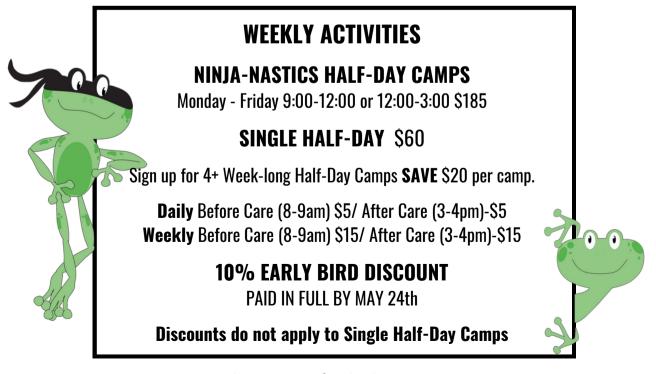

<u>Half- Day Activities</u> are for boys and girls ages 5 & older (younger by permission only). Bring a snack and drink and clean sneakers for our ninja obstacles.